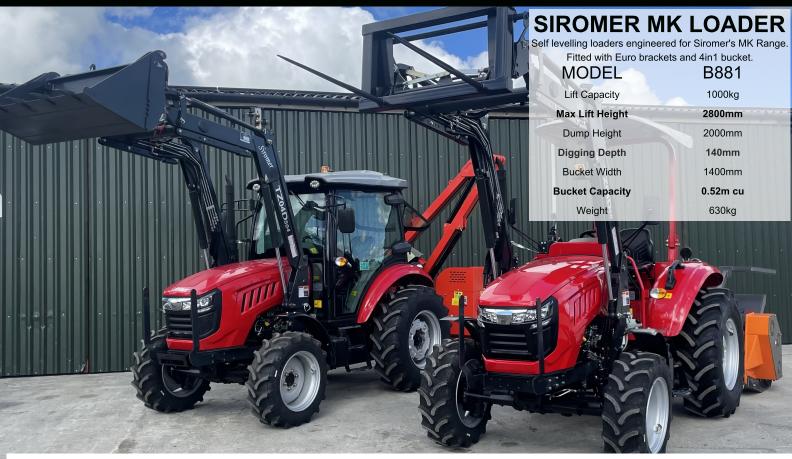

# SIROMER MK RANGE

Next generation 50hp.





## SIROMER 504MK

#### MODEL

| MODEL                          |
|--------------------------------|
| Horsepower                     |
| Maximum 3pl Lift               |
| Weight                         |
| Size (Length x Width x Height) |
| Wheel Base                     |
| Turning Circle                 |
| Ground Clearance               |
| PTO Speed                      |
| Clutch                         |
| Wheel Drive                    |
| Engine                         |
| Fuel Tank Capacity             |
| Brakes                         |
| Rated Speed                    |
| Cultivation Depth Control      |
| Gearbox                        |
| Min/Max Speed                  |
| Steering                       |
| Hydraulic Type                 |
| Hitching Mechanism