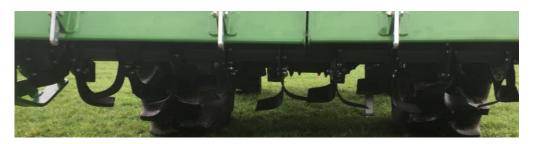

## **SIROMER ROTOVATOR**

Designed to prepare a seed bed from previously worked soil.

Dig depth is adjusted by use of skids.

Semi offset to cover wheel tracks.

Gear driven by oil immersed and heavy duty wide precision ground spur gears.

Adjustable rear door held in position by 4 heavy duty springs.

Comes complete with shear pin PTO shaft.

Fits most industry standard CAT II linkages.

Complete with jack stand to keep the machine steady whilst not mounted.