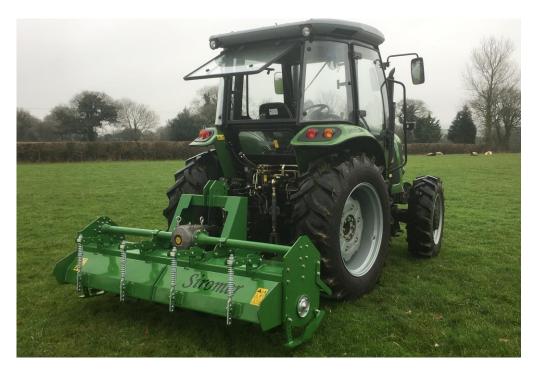

## **SIROMER ROTOVATOR**

Designed to prepare a seed bed from previously worked soil.

Dig depth is adjusted by use of skids.

Semi offset to cover wheel tracks.

Gear driven by oil immersed and heavy duty wide precision ground spur gears.

Adjustable rear door held in position by 4 heavy duty springs.

Comes complete with shear pin PTO shaft.

Fits most industry standard CAT II linkages.

Complete with jack stand to keep the machine steady whilst not mounted.

| MODEL | Overall Width | STRUCTURE<br>WEIGHT | TILLING DEPTH | PTO SPEED | POWER REQUIRED |
|-------|---------------|---------------------|---------------|-----------|----------------|
| S43   | 2000          | 520kg               | 180mm         | 540r/min  | 45-75hp        |
| S44   | 2300          | 580kg               | 180mm         | 540r/min  | 50-90hp        |