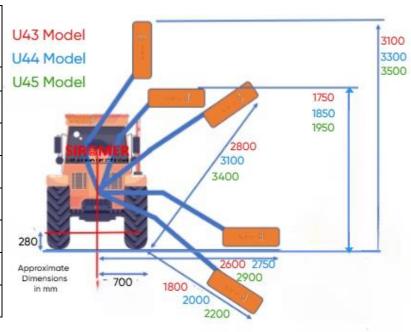

The pictured hedge trimmer is fitted with a flail head.

|                  | U43-<br>Flail<br>head | U44 –<br>Flail<br>Head | U45 –<br>Flail<br>Head | U54 -<br>Finger<br>Head |
|------------------|-----------------------|------------------------|------------------------|-------------------------|
| Weight           | 260kg                 | 275kg                  | 300kg                  | 250kg                   |
| Cutting<br>Width | 600mm                 | 800mm                  | 1000mm                 | 1300mm                  |
| Blade<br>Type    | Y Type<br>Flail Blade | Y Type<br>Flail Blade  | Y Type<br>Flail Blade  | Knife<br>Blade          |
| No. of<br>Blades | 24                    | 32                     | 40                     | 19                      |
| Oil<br>Capacity  | 50L                   | 50L                    | 55L                    | 55L                     |
| HP<br>Required   | 20-40hp               | 20-40hp                | 20-40hp                | 20-40hp                 |
| Hard<br>Wood     | Max: Ф3<br>cm         | Max: Ф3<br>cm          | Max: Ф3<br>cm          | Max:<br>Ф1cm            |
| Soft<br>Wood     | Max: Ф6<br>cm         | Max: Ф6<br>cm          | Мах: Ф6<br>cm          | Max:<br>Ф2cm            |