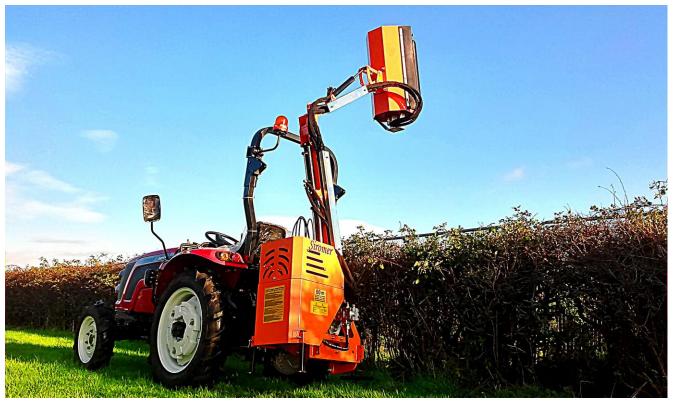

## **SIROMER HEDGE TRIMMER**

Siromer Hedge Trimmers are designed to fit industry standard CAT I linkages. Siromer's high reach hedge trimmers are fitted with a PTO driven hydraulic pump, which means the hedge trimmer is independent of the tractor's hydraulics. The finger bar and flail heads are interchangeable. See price list for costs.

The pictured hedge trimmer is fitted with a flail head.

|                  | U43-<br>Flail<br>head | U44 –<br>Flail<br>Head | U45 –<br>Flail<br>Head | U54 -<br>Finger<br>Head |
|------------------|-----------------------|------------------------|------------------------|-------------------------|
| Weight           | 260kg                 | 275kg                  | 300kg                  | 250kg                   |
| Cutting<br>Width | 600mm                 | 800mm                  | 1000mm                 | 1300mm                  |
| Blade<br>Type    | Y Type<br>Flail Blade | Y Type<br>Flail Blade  | Y Type<br>Flail Blade  | Knife<br>Blade          |
| No. of<br>Blades | 24                    | 32                     | 40                     | 19                      |
| Oil<br>Capacity  | 50L                   | 50L                    | 55L                    | 55L                     |
| HP<br>Required   | 20-40hp               | 20-40hp                | 20-40hp                | 20-40hp                 |
| Hard<br>Wood     | Max: Ф3<br>cm         | Max: Ф3<br>cm          | Max: Ф3<br>cm          | Max:<br>Ф1cm            |
| Soft<br>Wood     | Max: Ф6<br>cm         | Max: Ф6<br>cm          | Мах: Ф6<br>cm          | Max:<br>Ф2cm            |