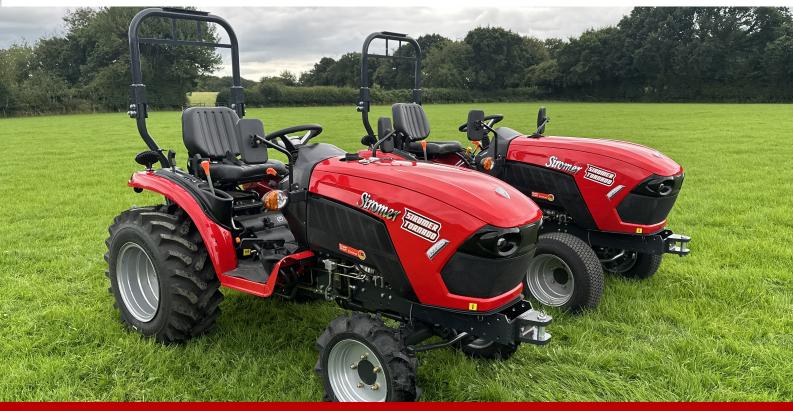

## SIROMER TORNADO

The new tornado tractor from Siromer with 26.5hp capable of lifting 500kg on the 3 point linkage with draft control and position control. This agile, full spec tractor combines manoeuvrabilty with power, making it the perfect workhorse for landscapers, golfcourses, smallholders, equestrian centres, garden centres and so much more.