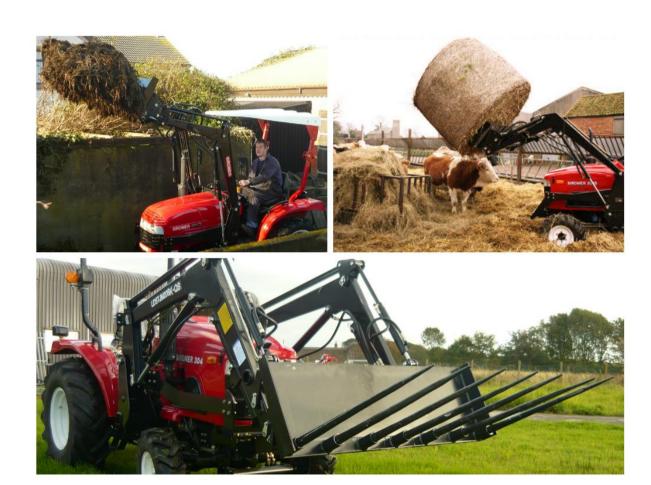

## **SIROMER LOADER FORKS**

The Siromer Loaders can be fitted with a fork attachment. The fork attachment comes complete with 7 tines 1m in length. They are fitted with euro brackets to attach to the Siromer Loaders.

The Siromer Loader Forks are intended for use with bales and weights within the capabilities of the tractor and with due consideration of the terrain and operating conditions. When operating within the limits of the tractor it is advisable to use rear ballast, either water ballast the wheels or additional weight on the 3 point linkage.