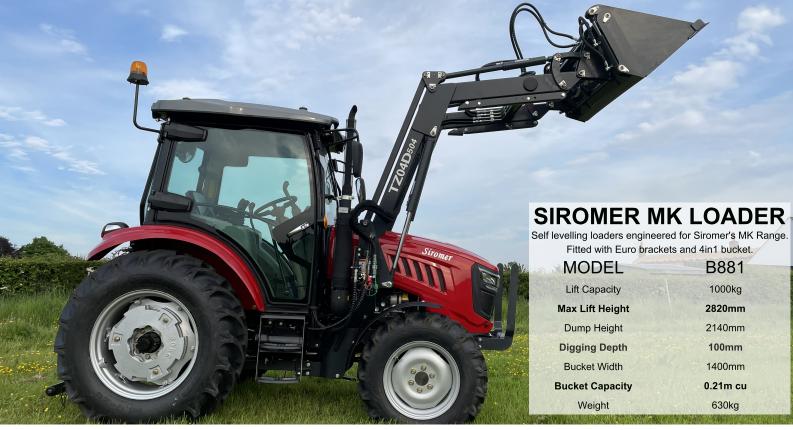

## SIROMER MK RANGE

Next generation 50hp.





## **SIROMER 504MK CAB**

The next generation Siromer 50hp MK range tractor is powerful, versitile and productive.

Engineered to bring together all the traits you need for your daily work in the field, on the farm or around the smallholding.

Siromer's latest range comes with the same great quality and service Siromer have provided since 1999.

The Siromer 504 MK tractor is available with a fully airconditioned cab, fitted with a radio as standard and features a shuttle synchromesh gearbox.

This high spec tractor is finished with supersteer front mudguards and air trailer brakes.

| M   | Ю                      | D | Е | L |
|-----|------------------------|---|---|---|
| IVI | $\mathbf{\mathcal{C}}$ | ப | ᆫ | ᆫ |

Horsepower

Maximum 3pl Lift

Weight

Size (Length x Width x Height)

Wh