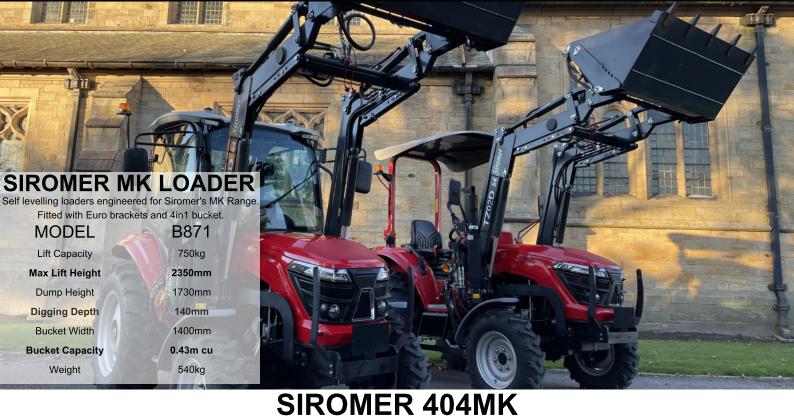

## SIROMER MK RANGE

Compact Chassis, High Power.





The Siromer 40hp MK is available with a fully airconditioned cab.

Complete with shuttle synchro transmission with 8 forward and 8 reverse speeds.

The main shift allows you to shift "on the fly" making operation smooth.

Engineered for power this tractor comes as standard with electric stop start and front mudguards.

## MODEL 404MK CAB (K40, K4C)

Horsepower 40HP Maximum 3pl Lift 1200kg

Weight 1415kg (1705kg cab)

Size (Length x Width x Height) 3480mm x 1560mm x 2560mm (2460mm cab)

 Wheel Base
 1810mm

 Turning Circle
 2700mm

 Ground Clearance
 353mm

PTO Speed 2 Speed (540, 1000RPM)
Clutch 10 Inch Dual Stage Clutch

Wheel Drive Selectable 4W

Engine 4 Cylinder, 4 Stroke, Water Cooled Direct Injection Diesel

 Fuel Tank Capacity
 32 liters

 Brakes
 Disc Brakes

 Rated Speed
 2400rp